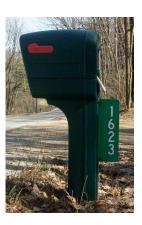

## **Western Coventry Fire District**

**Address Plate Program - Participation Form** 

Throughout Coventry there are mailboxes used to identify homes with numbers missing or only visible from one direction. Precious time could be wasted trying to locate a residence with poorly visible house numbers...or no house numbers at all.

Western Coventry Fire District now offers a solution: reflective  $6" \times 18"$  aluminum address plate with reflective vinyl numbers which will help us identify your residence promptly in the event you need us. The cost is \$15 and is for the sign itself – we will gladly install it for free if you would like us to do so.